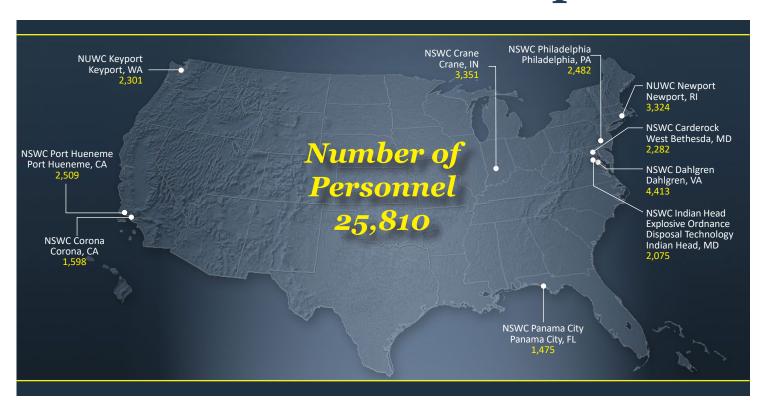

## 2018 Economic Impact

The NAVSEA Warfare Centers (WCs), which includes Naval Surface Warfare Center (NSWC) and Naval Undersea Warfare Center (NUWC), represent approximately 30 percent of the Navy's engineering and scientific expertise. The NAVSEA WCs employ over 25,800 scientists, engineers and support personnel within 10 Divisions located across the United States.

#### **Total Employment by Classification**

| Divisions            | On-board<br>Military | Engineering/<br>Scientist | Professional<br>Administrative | Admin/<br>Clerical | Wage<br>Grade | TOTAL  |
|----------------------|----------------------|---------------------------|--------------------------------|--------------------|---------------|--------|
| Carderock            | 3                    | 1,696                     | 567                            | 12                 | 4             | 2,282  |
| Corona               | 12                   | 1,117                     | 444                            | 25                 | 0             | 1,598  |
| Crane                | 13                   | 2,109                     | 1,201                          | 12                 | 16            | 3,351  |
| Dahlgren             | 28                   | 3,460                     | 869                            | 56                 | 0             | 4,413  |
| Indian Head / EOD    | 2                    | 1,069                     | 839                            | 43                 | 122           | 2,075  |
| Keyport              | 8                    | 882                       | 1,179                          | 85                 | 147           | 2,301  |
| Newport              | 27                   | 2,580                     | 667                            | 49                 | 1             | 3,324  |
| Panama City          | 28                   | 1,046                     | 342                            | 54                 | 5             | 1,475  |
| Philadelphia         | 2                    | 1,724                     | 625                            | 63                 | 68            | 2,482  |
| Port Hueneme         | 84                   | 1,521                     | 882                            | 22                 | 0             | 2,509  |
| Warfare Center Total | 207                  | 17,204                    | 7,615                          | 421                | 363           | 25,810 |